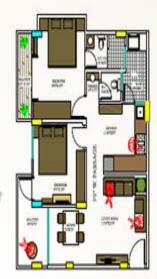

## APARTMENT BLOCKS 2 BHK - 3 TOWERS - 44 FLATS 3 BHK - 3 TOWERS - 40 FLATS

UNDER CONSTRUCTION PROPERTY

POSSESSION IN 8 to 12 MONTHS